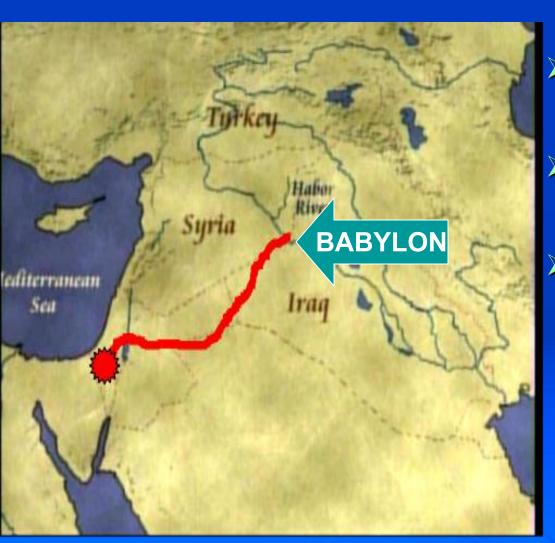

### THE RETURN FROM EXILE

### RETURN FROM BABYLON

- 39,000 left Babylon, but 50,000 arrived
- Picked up remnants of Ephraim-Israel
- These "hitchhikers" would have been required to give loyalty to Judah

> Real name: