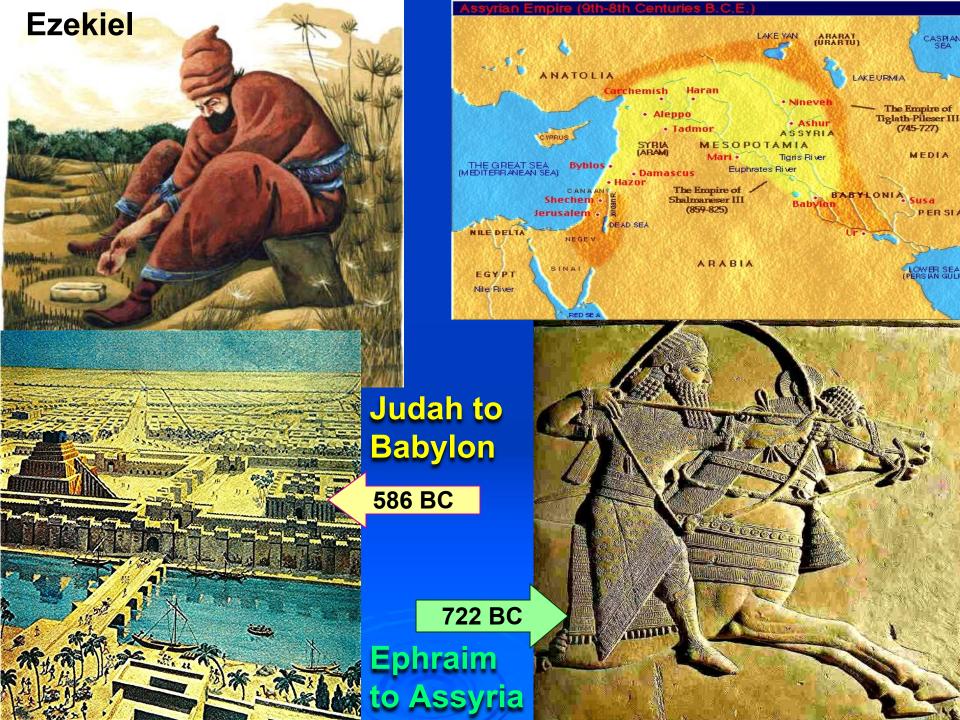

/u>

EPRAIM?

#### Kingdoms of Beirut Israel and Judah Sidon, Damascus Mt. Hermon ARAM edesh. Acco! Sea of Galilee Ashtaroth \_ Tabor -Edrei Megiddo. Mediterranean tamoth-gilead Sea Jabesh-gilead? AMMON Ashdod Mt. Nebo Bethlehem Ashkelon Mareshah • Hebron Dibon Gaza. IUDAH Raphia Beersheba MOAB \*Kir-hareseth PHILISTIA Region . Bozrah periodically contested EDOM by Judah Kadeshand Edom WILDERNESS © 1996 GeoSystems Global Corp.

## ISRAEL IS DIVIDED INTO TWO KINGDOMS

Solomon dies in 925 B.C.

Ephraim controls the north Ephraim ruled by Jeroboam

Judah controls the south Judah ruled by Rehoboam

### **ONLY EPHRAIM WAS EXILED!**



TODAY'S JEWS ARE
JUST 2 OF THE 12
TRIBES!

TWO HOUSES OF ISRAEL <u>BUT</u>

JUDAH IS ONLY
ONE HOUSE!



### **EPHRAIM**

### **JUDAH**



### **EZEKIEL 37**







## IN BABYLON THE JEWS LIVED IN THE ORIGINAL TEL-AVIV





# EKEKIEL 37 EVENTS MUST OCCUR <u>AFTER</u> JUDAH CONQUERED BY BABYLON

- Must occur AFTER all 12 tribes have been scattered, because all 12 tribes must come back from among the nations
- Must occur AFTER some of Israel has already returned to the Land



### THE RETURN FROM EXILE



### RETURN FROM BABYLON



- 39,000 left Babylon, but 50,000 arrived
- Picked up remnants of Ephraim-Israel
- These "hitchhikers" would have been required to give loyalty to Judah

> Real name:

### Joseph Ben Mattatias

- Born a Jew
- Educated by Pharisees
- Commander of Jewish rebel forces
- Captured, then gave loyalty to Rome
- "...whereas there are but 2 tribes in Asia and Europe subject to the Romans, the 10 tribes are STILL beyond the Euphrates