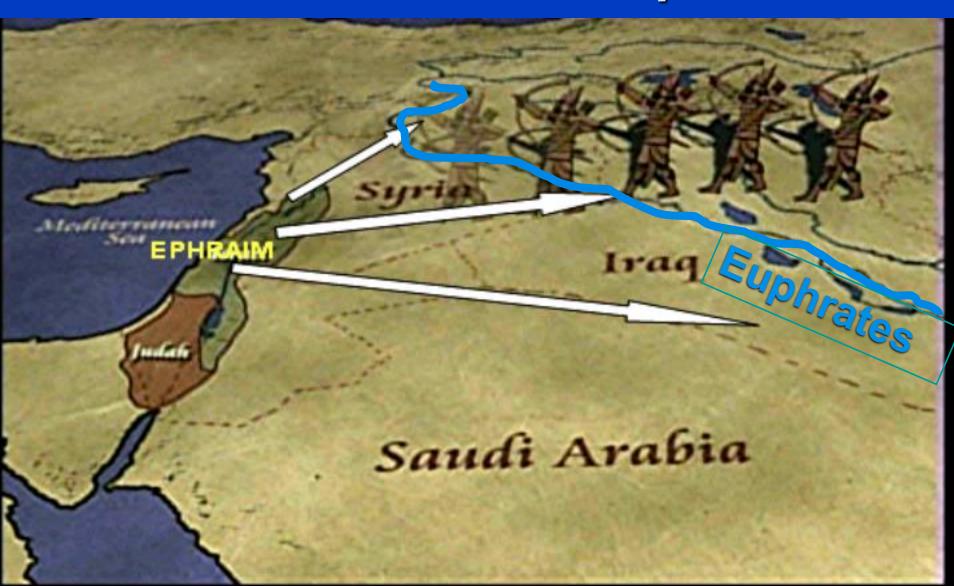

## EPHRAIM IS "STILL" BEYOND THE EUPHRATES: Josephus

### Joseph Ben Mattatias

- Born a Jew
- Educated by Pharisees
- Commander of Jewish rebel forces
- Captured, then gave loyalty to Rome
- "...whereas there are but 2 tribes in Asia and Europe subject to the Romans, the 10 tribes are STILL beyond the Euphrates 'til now, and are an immense multitude..."