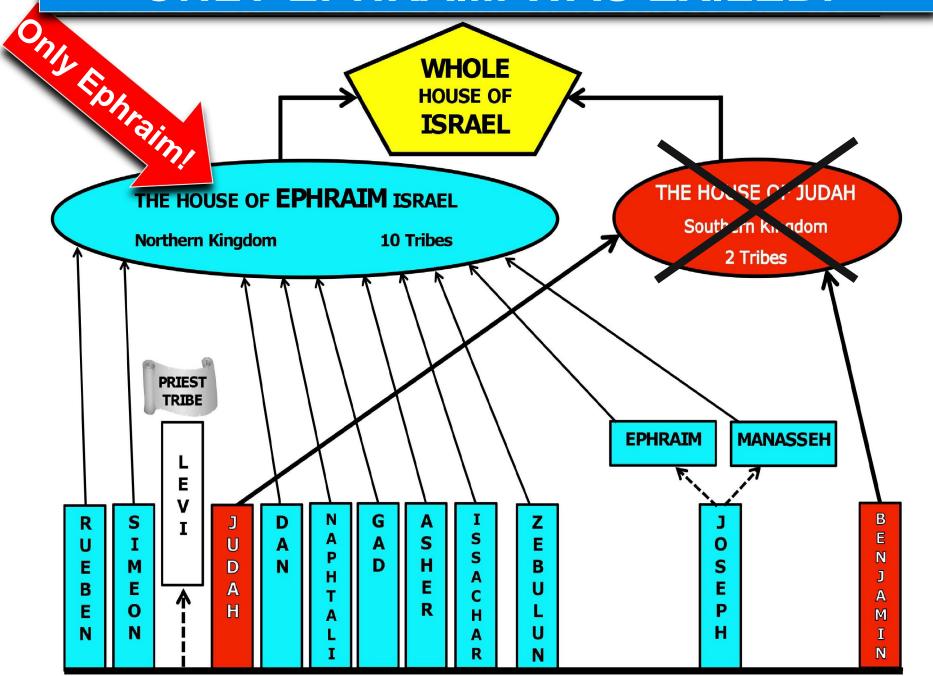

### **ONLY EPHRAIM WAS EXILED!**

TODAY'S JEWS ARE
JUST 2 OF THE 12
TRIBES!

TWO HOUSES OF ISRAEL <u>BUT</u>

JUDAH IS ONLY
ONE HOUSE!

### **EPHRAIM**

### **JUDAH**