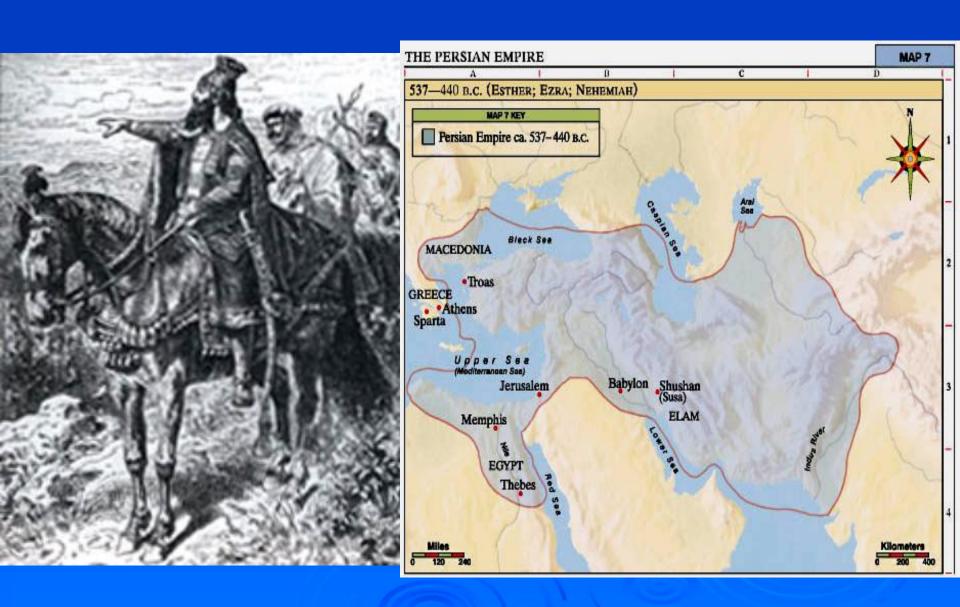

### THE RETURN FROM EXILE

### RETURN FROM BABYLON

- 39,000 left Babylon, but 50,000 arrived
- Picked up remnants of Ephraim-Israel
- These "hitchhikers" would have been required to give loyalty to Judah

> Real name: