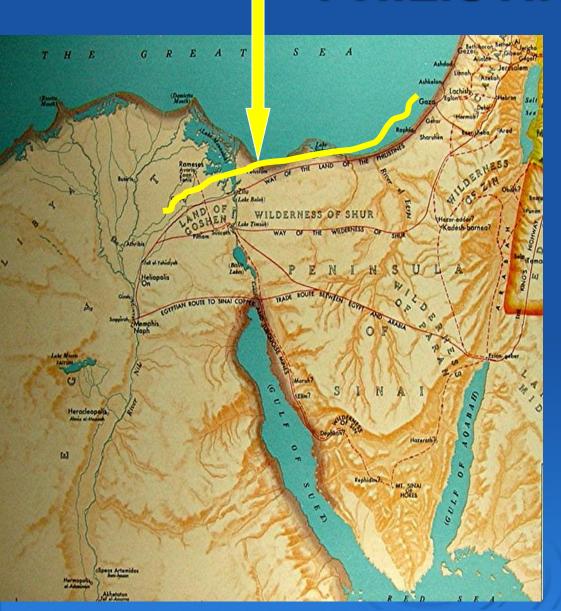

## THE WAY OF THE LAND OF THE PHILISTINES

- The "Way of the Philistines" began at Ra'amses
- Had many fortresses along the way to protect the route
- God directed Moses to avoid this route, even though it was direct to Canaan
- The Lord knew the Israelites weren't ready for a fight