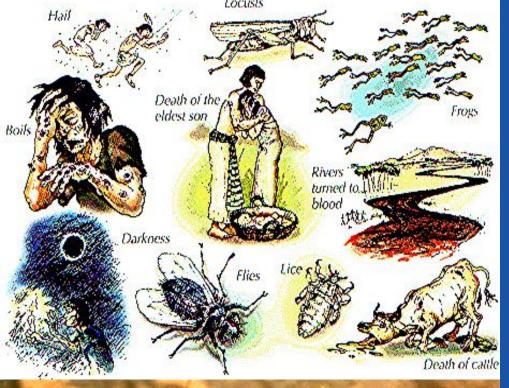

#### **EGYPT IN RUINS**

- Israel left Egypt on Passover
- Month of Nisan
- Jews see Passover as a matter of NATIONAL redemption and restoration
- Believers see Passover as a day of PERSONAL redemption and salvation
- Sukkot = booths, huts