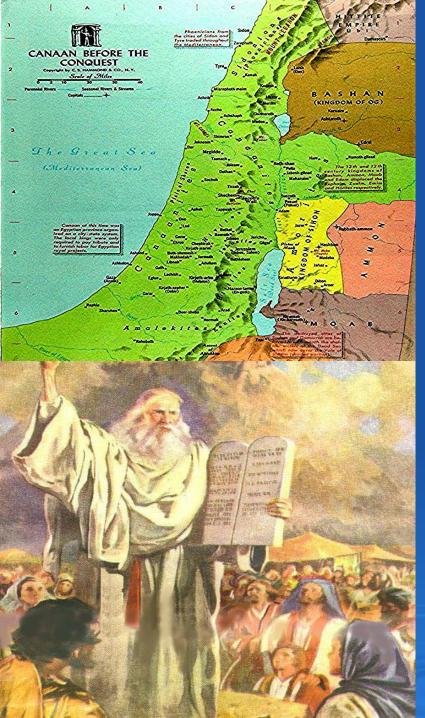

### EXODUS CHAPTER 13: THE PEOPLES OF THE LAND OF CANAAN

- Canaanites... Descendants of Canaan (Noah's grandson, son of Ham)
- <u>Hittites</u>... No consensus on origin. Great civilization centered in Turkey, Lebanon, northern Iraq, western Iran
- Hivites and Emorites... Descendants of Canaan. Hivites in Shechem.
- Jebusites... Founders of Jerusalem