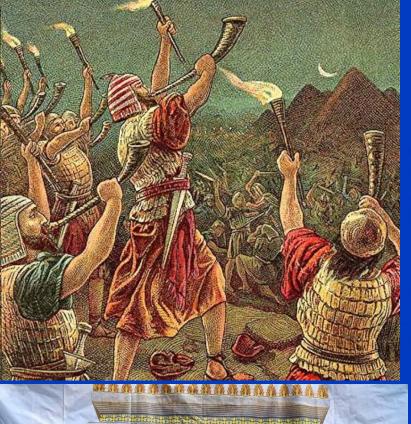

# SHOFARS AND ENSIGNS IN BATTLE

- Daniel 7:13
- Yeshua will send out Angels with a shofar (trumpet?)
- Salpigx = trumpet
- Shofar used like a Bugle
- Christ's return sets off the battle to purge the earth of the wicked
- Battle flag, also called an ensign or a sign
- Trumpets used for Temple ritual purposes