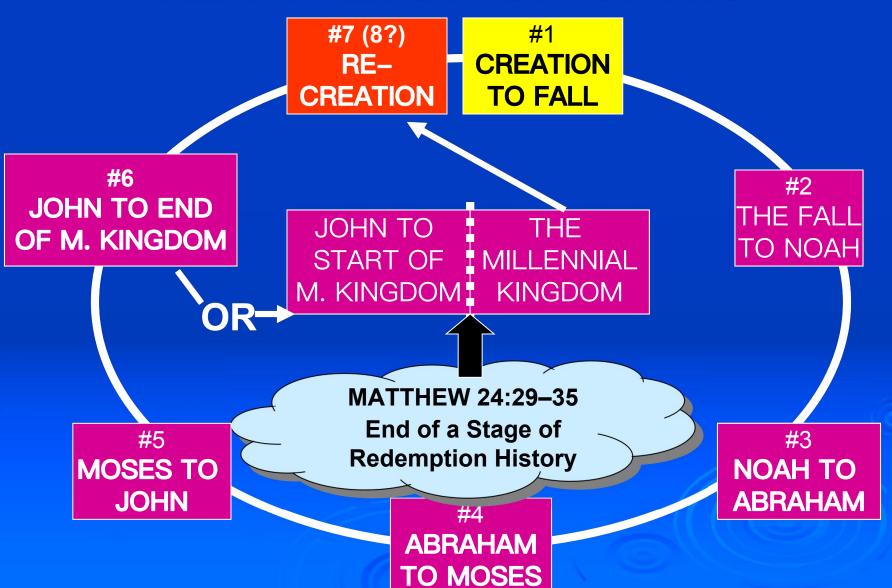

acher
- Only God knows where the line is between ignorance and intention to deceive









## THE CHOSEN AND THE ELECT

- Chosen = Eklektos
- Elect = Eklego
- Eklektos is the status of the group
- Eklego is the selection of an individual
- ▶ Deut.13:1 6
- The false Prophets are those who go against God's Torah
- The Eklektos are those who know and obey God

# Like lightening flashing out of the east...

- Christ's return won't be in someplace remote or hidden away; it will be public and highly visible
- His return will be totally unlike His first advent when He came quietly, privately, in rural Bethlehem
- The only celestial sign was a star that moved through the night sky
- > The vultures circling is an illustration easily understood

## THE ENTRANCE INTO THE 1000 YEAR REIGN OF CHRIST



## SIN DISRUPTED THE UNIVERSE

- > Isaiah 13:10
- > Joel 2:10
- > Amos 8:9
- > Rev. 6:12
- Paul takes Christ's teaching a step further in Romans 8:19 – 23
- All of God's Creation was made interdependent
- When Christ returns, the Cosmos reacts







- Ge = earth or land
- > Zechariah 12:10
- Revelation 1:7
- Why would people all over the earth that have no interest in the Jew, Yeshua, mourn? They wouldn't
- It will be the Tribes of Israel that mourn



# SHOFARS AND ENSIGNS IN BATTLE

- Daniel 7:13
- Yeshua will send out Angels with a shofar (trumpet?)
- Salpigx = trumpet
- Shofar used like a Bugle
- Christ's return sets off the battle to purge the earth of the wicked
- Battle flag, also called an ensign or a sign
- Trumpets used for Temple ritual purposes

- The P'shat of the eklektos