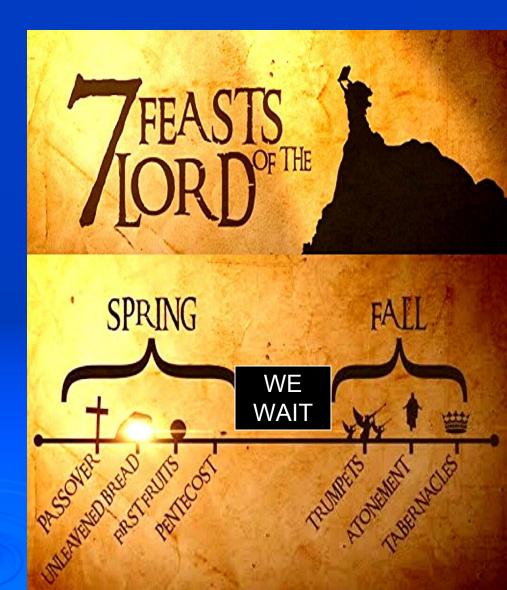

- The P'shat of the eklektos (the chosen) is Israel
- The Remez of the eklektos is all Believers
- The first 4 Feasts were fulfilled in the 1st century
- > The final 3 Feasts await
- The fulfillments happen rapidly
- The first 3 happened in 4 days, the 4th50 days later
- The final 3 will begin within 15 days of one another: Be prepared!

#### REDEMPTION AND THE FEASTS