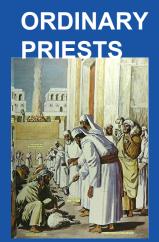

#### **DUTIES OF THE LEVITES**

- Levites were not priests
- Shamar mishmereth = keep guard
- Abad bodah = heavy work
- Levites had the "blue collar" jobs around the Tabernacle