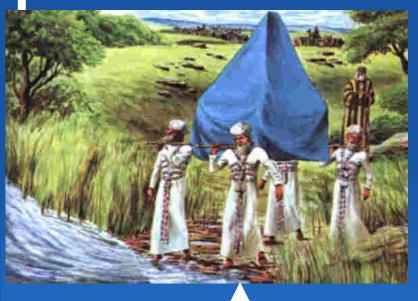

# LEVITES WERE TO PROTECT GOD'S HOLINESS

### LEVITES WERE ARMED AND DANGEROUS

- The Levites were to immediately kill any encroacher
- There was no trial, not brought before the Priests
- Not about "justice". Not about sympathy.
- Levites had the same duty as the Cherubim with the flaming sword that guarded the approach to the Garden of Eden
- Believers MUST strike at the enemy...Satan...
  whenever he comes near