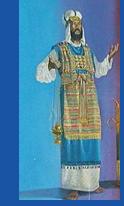

# HIGH PRIEST TO COME FROM ONLY ONE LINE OF AARON

- Aaron's son Eleazar was to be the line of High Priests
- Nadav SHOULD have been the line of High Priests
- He was killed by God
- Nadav and Avihu offered "strange fire" to Yehoveh
- Nadav and Avihu had NO descendants (no sons)