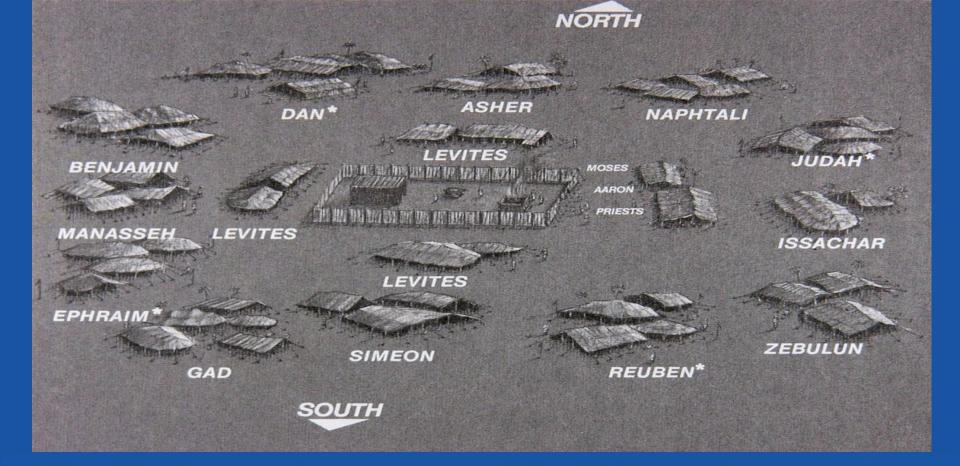

- The 12 tribes are to camp around the Tabernacle AT A DISTANCE!
- Each Israelite is to camp with his Battle Unit
- Each tribe had a distinctive colored banner
- Prime position went to Judah; Reuben should have had it, but he dishonored his father and lost the firstborn rights

# THE ISRAELITES CAMPED ACCORDING TO RANK

The Position of the Tribes around the Tabernacle

\*Bilhah – Rachel's mald Zilpah – Leah's main

Deuteronomy 33:1 Numbers 2:1