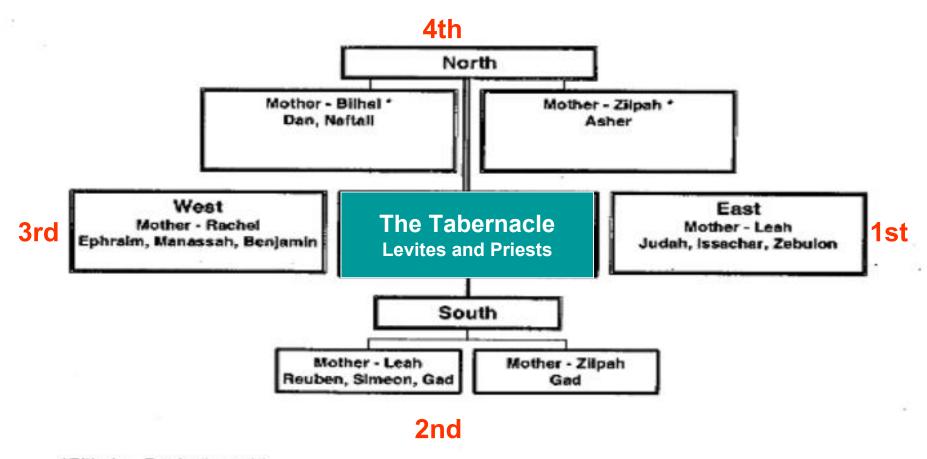

- The 12 tribes are to camp around the Tabernacle AT A DISTANCE!
- Each Israelite is to camp with his Battle Unit
- Each tribe had a distinctive colored banner
- Prime position went to Judah; Reuben should have had it, but he dishonored his father and lost the firstborn rights

# THE ISRAELITES CAMPED ACCORDING TO RANK

The Position of the Tribes around the Tabernacle

\*Bilhah – Rachel's mald Zilpah – Leah's main

Deuteronomy 33:1 Numbers 2:1