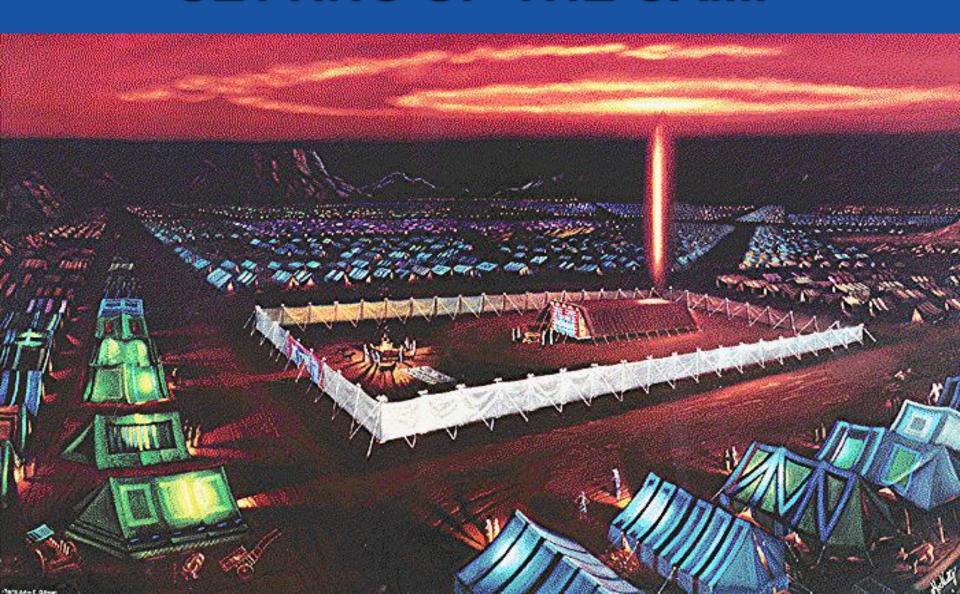

### NUMBERS 2 SETTING UP THE CAMP

- The 12 tribes are to camp around the Tabernacle AT A DISTANCE!
- Each Israelite is to camp with his Battle Unit
- Each tribe had a distinctive colored banner
- Prime position went to Judah; Reuben should have had it, but he dishonored his father and lost the firstborn rights

# THE ISRAELITES CAMPED ACCORDING TO RANK

The Position of the Tribes around the Tabernacle

\*Bilhah – Rachel's mald Zilpah – Leah's main

Deuteronomy 33:1 Numbers 2:1