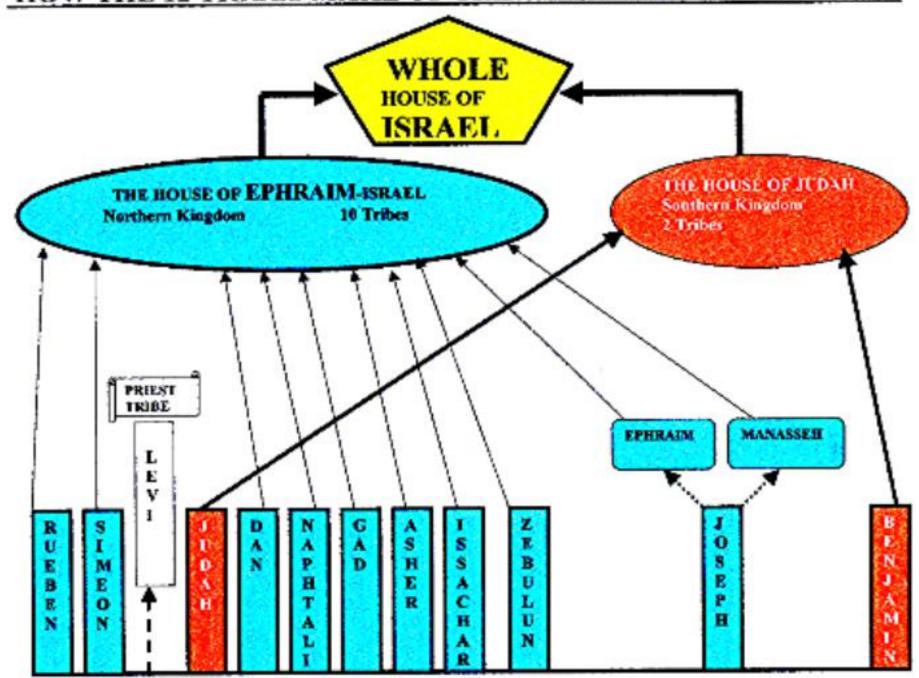

#### HOW THE 12 TRIBES MAKE UP THE WHOLE HOUSE OF ISRAEL



#### Levites then, Believers now



**CLEAN** 

#### Everyone else







UNCLEAN

# DISCIPLES OF YESHUA ARE GOD'S DIRECT SERVANTS

- But, we are ALSO to serve Him indirectly
- ➤ NAS Matthew 25:37 "Then the righteous will answer Him, saying, 'Lord, when did we see You hungry, and feed You, or thirsty, and give You drink? 38 'And when did we see You a stranger, and invite You in, or naked, and clothe You? 39 'And when did we see You sick, or in prison, and come to You?' 40 "And the King will answer and say to them, 'Truly I say to you, to the extent that you did it to one of these brothers of Mine, even the least of them, you did it to Me.'
- Direct parallels between Levites and Believers

- Levites REPLACED the Firstborn of Israel
- Levites were to protect the Sanctuary from encroachers