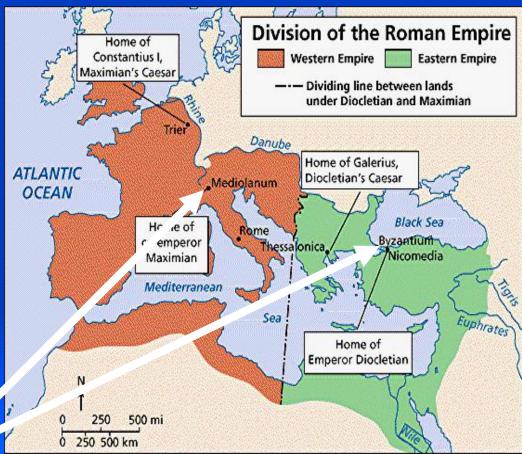

#### **ROMAN EMPIRE THE WORLD POWER**

- Jews no longer in control of the religion of Jesus the Jew
- > 2 major branches:
  - 1) Jewish (The Way)
  - 2) Gentile (Christian)
- > 285 A.D. Roman Empire is split into 2
- Eastern capital is Milan
- Western capital is Byzantium