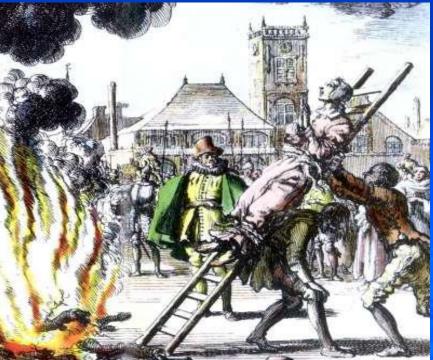

## THE BLACK DEATH

- > Mid 1300's A.D.
- Church policy declared that the cause was the Jews poisoning water wells
- Others though the Jews cast magic spells
- Inquisition spread to Spain
- > 1492 Jews expelled from Spain
- Inquisition authorities allowed to keep confiscated property and money of the convicted
- After the Spanish Expulsion 30,000 "Jews" were burned at the stake
- Most more actually Christians and Muslims