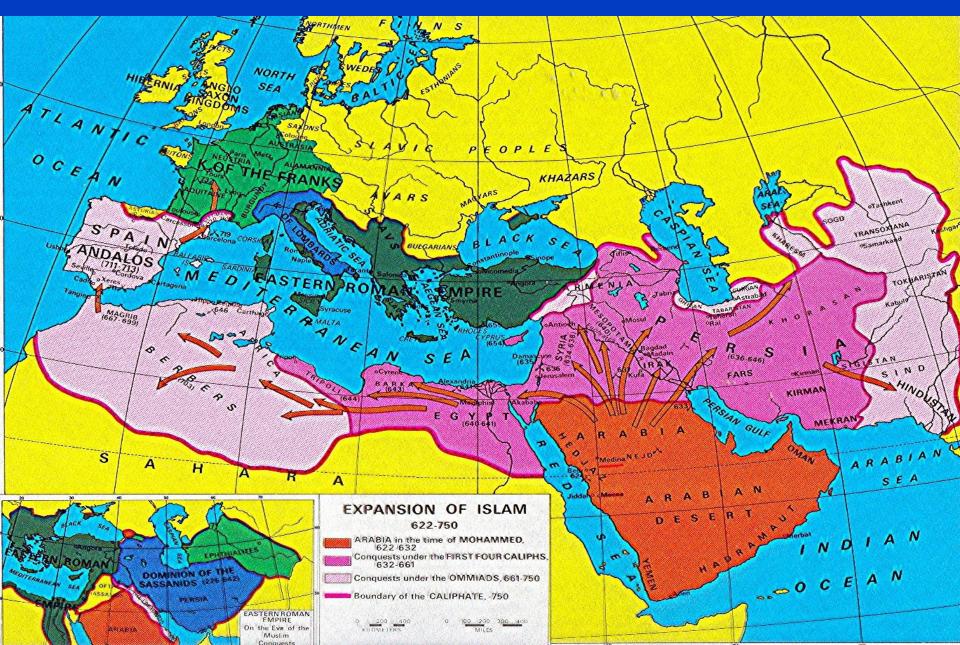

-WORSHIPPER SYMBOLS





#### ISLAM

- Muhammad born in 571 A.D.
- Wealthy merchant
- Married a widow (Fatima)
- Legend is that the Angel Gabriel appeared to Muhammad in visions
- Claims a mysterious spiritual journey to heaven, but on the way stopped at Jerusalem
- Led an attack on a caravan and was successful
- Koran = Muslim holy book
- At first seemed to respect Jews and Christians
- After a failure to convert them to Islam, he changed his mind



#### AL-ILAH, NABATEAN MOON-GOD



> Al-ilah was Muhammad's tribe's family god

- He told the Jews that this was the one-god
- Fold Arabs Allah was the Moon-god, Allah's wife was the Sun, and his daughters were the stars
- Jews and Christians rejected him
- Muhammad declared Abraham as the father of Islam

#### **ARMY OF ISLAM ON THE MOVE**





# **ISLAM IN SPAIN**

- Spain had 300,000 Jews living there
- Cordoba a Muslim city
- > 950 A.C., a Jewish scholar joined the royal court of the Caliph
- Spain became a haven for Judaism
- Jews found a middle ground between Muslims and Christians, and were traveling merchants



#### **THE CRUSADES**



Map 6. The Saljug empire in the late eleventh century.

#### **JERUSALEM MUST BE RE-TAKEN!**

- 1095 Pope Urban II promised land and forgiveness of sins for those who would fight
- Peasants and King's armies joined to go to the fight
- Serfs used as pawns
- No one but clergy allowed to read Scripture
- Violation brought excommunication or death



## **ROUTE OF THE CRUSADERS**



## 40,000 CRUSADERS ATTACK JERUSALEM

#### > 1097 A.D.

- Egypt had ALREADY
  liberated Jerusalem a full
  O