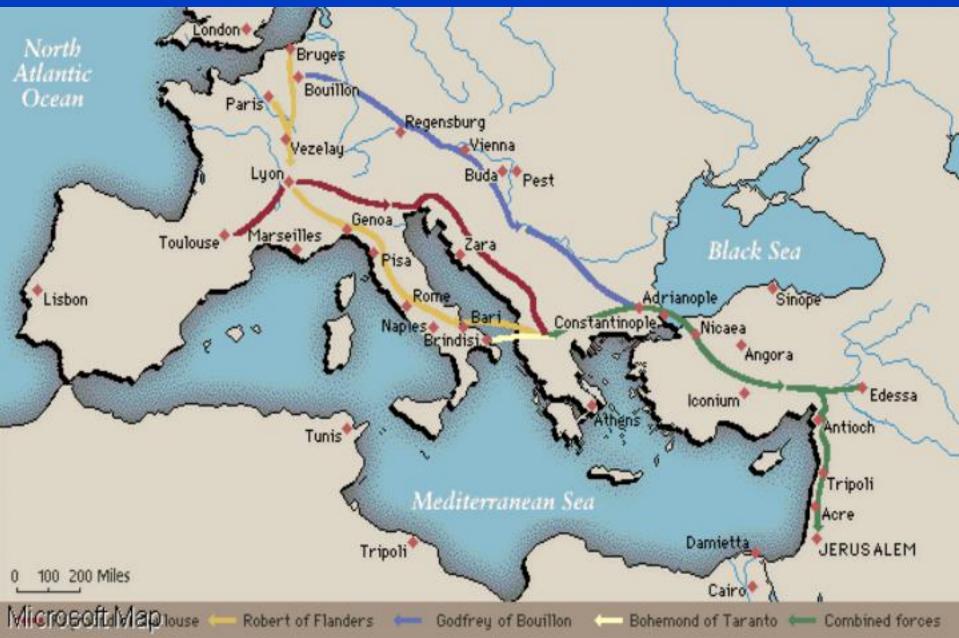

ristians rejected him
- Muhammad declared Abraham as the father of Islam

#### **ARMY OF ISLAM ON THE MOVE**





# **ISLAM IN SPAIN**

- Spain had 300,000 Jews living there
- Cordoba a Muslim city
- > 950 A.C., a Jewish scholar joined the royal court of the Caliph
- Spain became a haven for Judaism
- Jews found a middle ground between Muslims and Christians, and were traveling merchants



#### **THE CRUSADES**



Map 6. The Saljug empire in the late eleventh century.

#### **JERUSALEM MUST BE RE-TAKEN!**

- 1095 Pope Urban II promised land and forgiveness of sins for those who would fight
- Peasants and King's armies joined to go to the fight
- Serfs used as pawns
- No one but clergy allowed to read Scripture
- Violation brought excommunication or death



## **ROUTE OF THE CRUSADERS**



## 40,000 CRUSADERS ATTACK JERUSALEM

#### > 1097 A.D.

- Egypt had ALREADY
  liberated Jerusalem a full
  ONE YEAR earlier
- Everyone in Jerusalem
  was a target
- Regarded in history as one of the most infamous massacres
- Jews and Muslims remember the Crusades to this day as a reminder of who the Christians are



## THE INQUISITION







## THE BLACK DEATH



- > Mid 1300's A.D.
- Church policy declared that the cause was the Jews poisoning water wells
- Others though the Jews cast magic spells
- Inquisition spread to Spain
- > 1492 Jews expelled from Spain
- Inquisition authorities allowed to keep confiscated property and money of the convicted
- After the Spanish Expulsion 30,000 "Jews" were burned at the stake
- Most more actually Christians and Muslims

## CATHOLIC CHURCH ORDERS