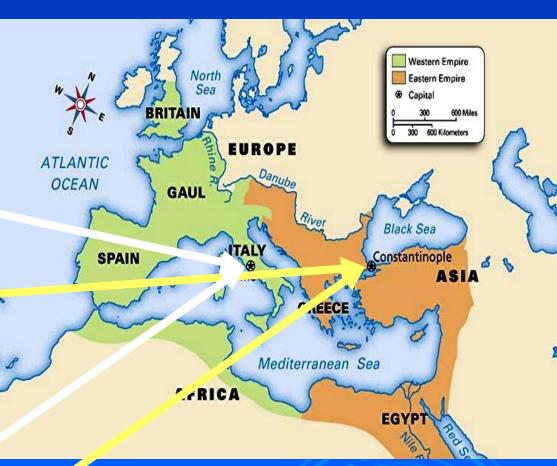

## **EMPEROR CONSTANTINE**

- Constantine re-unified the Empire, but later split it into 2 governing districts
- Western Capital moved to Rome
- Eastern Capital stayed, but city renamed to
   Constantinople
- Church split along same lines, using same capitals
  - 1) Roman Catholic
  - 2) Orthodox Christian