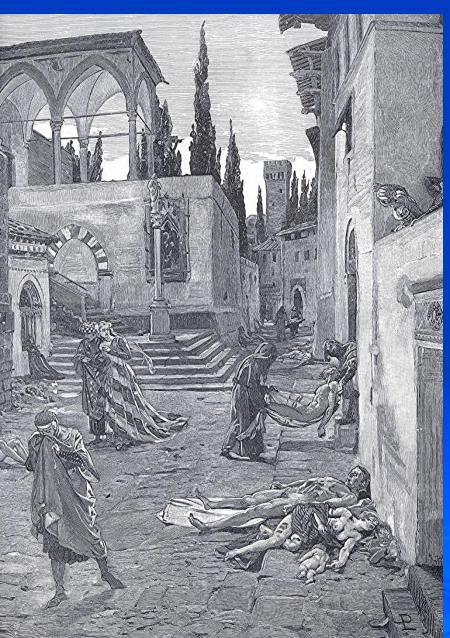

## THE BLACK DEATH

- > Mid 1300's A.D.
- Church policy declared that the cause was the Jews poisoning water wells
- Others though the Jews cast magic spells
- Inquisition spread to Spain
- > 1492 Jews expelled from Spain
- Inquisition authorities allowed to keep confiscated property and money of the convicted
- After the Spanish Expulsion 30,000 "Jews" were burned at the stake
- Most more actually Christians and Muslims