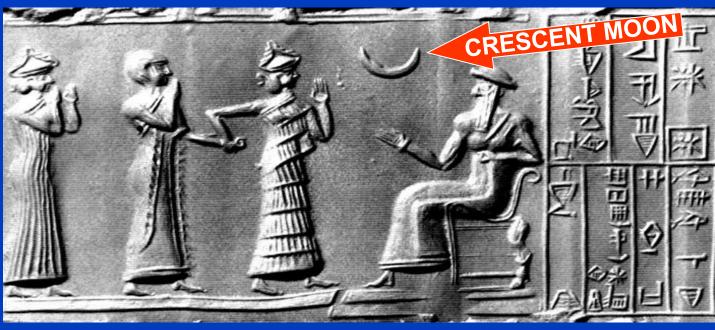

#### AL-ILAH, NABATEAN MOON-GOD

> Al-ilah was Muhammad's tribe's family god

- He told the Jews that this was the one-god
- Fold Arabs Allah was the Moon-god, Allah's wife was the Sun, and his daughters were the stars
- Jews and Christians rejected him
- Muhammad declared Abraham as the father of Islam