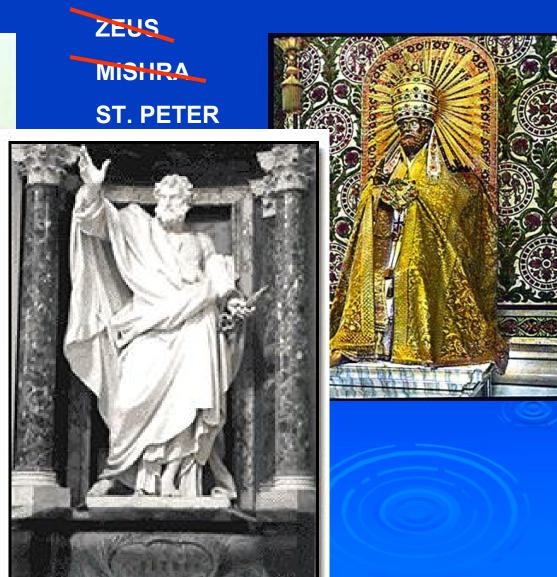

# COUNCIL OF NICEA 325 A.D.

- Only 1 year after the Empire was re-unified
- Constantine, Bishop of Rome, and Mithrain sun-worshippers
- Sun disk was a compromise, now called a Halo
- Mary declared Queen of Heaven to appease Mithrains
- Shabbat, 7<sup>th</sup> day of REST, abolished
- Replaced with 1<sup>st</sup> day, day of WORSHIP

#### CATHOLIC ICONS EXPRESS SUN-WORSHIPPER SYMBOLS