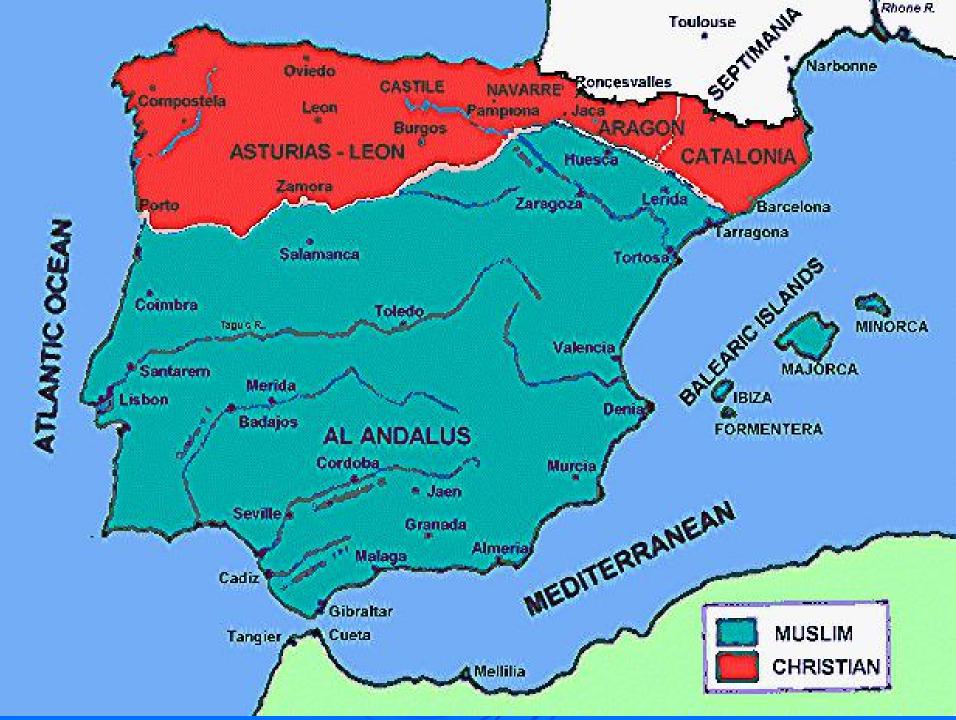

# **ISLAM IN SPAIN**

- Spain had 300,000 Jews living there
- Cordoba a Muslim city
- > 950 A.C., a Jewish scholar joined the royal court of the Caliph
- Spain became a haven for Judaism
- Jews found a middle ground between Muslims and Christians, and were traveling merchants