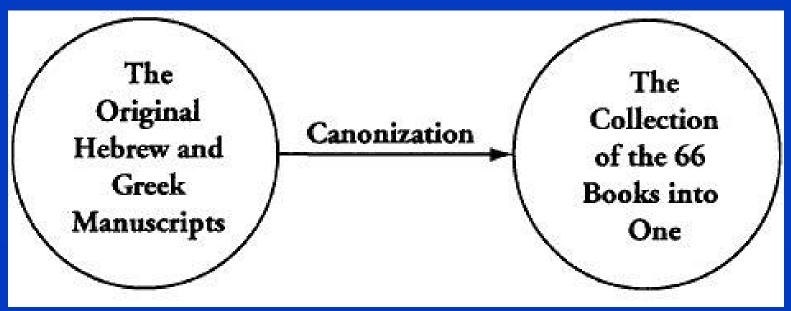

## **BIBLICAL CANON IS COMPLETE**

The writing of the Old and New Testaments has ended

- Canon = certain documents taken from a large selection of documents to form an authorized Bible
- Christianity splintered into scores of factions and some used different canons
- Some Books taken in and out of canon