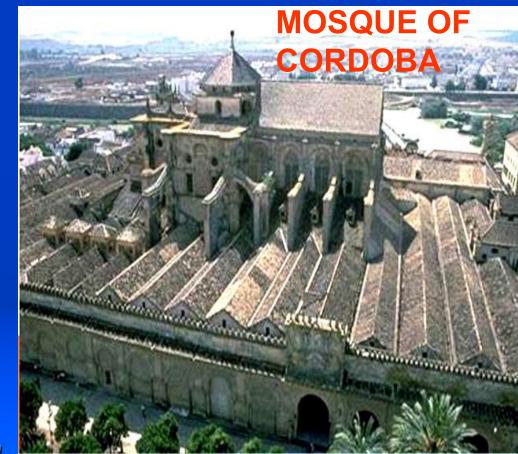

# **ISLAM IN SPAIN**

- Spain had 300,000 Jews living there
- Cordoba a Muslim city
- > 950 A.C., a Jewish scholar joined the royal court of the Caliph
- Spain became a haven for Judaism
- Jews found a middle ground between Muslims and Christians, and were traveling merchants