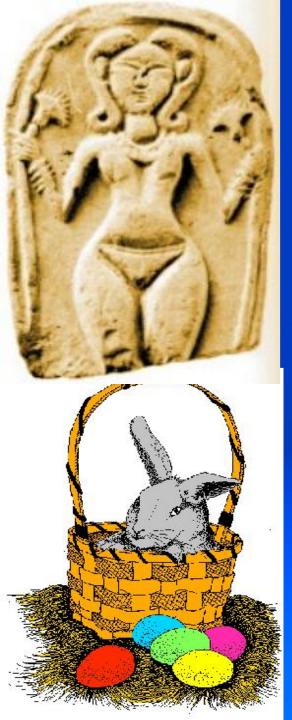

## EASTER = ISHTAR = EOSTRE

The sacrament of Easter was created

Leviticus 23

- Ishtar = Eostre = fertility goddess
- Adopted and modified by the Church to observe Christ's resurrection, but retained the name of the goddess
- Rabbits and eggs, symbols of fertility
  Bible already has a God-ordained resurrection observance called Firstfruits (*Bikkurim* in Hebrew)