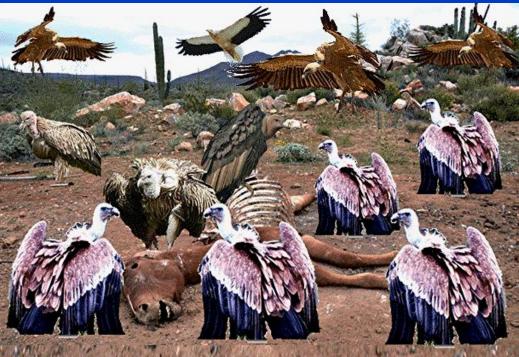

- Christ is God's instrument of rage
- Angel calls out from Mid-Heaven to the birds to come to feast
- The people who die represent every class of society and every culture
- A dead body not being buried was an insult and shameful
- The scavenger birds will do a needed job that will benefit the survivors

#### HEAVEN'S FORCES DEFEAT THE BEAST

- The army of the Beast was NOT defeated by military means, but by the sword that goes out of the mouth of the rider
- The sword is symbolic of the Word of God that divides, elects, and separates
- Mention again of the birds eating the flesh of the dead is to show that no mercy whatsoever is given to the unrepentant sinners who died at Armageddon