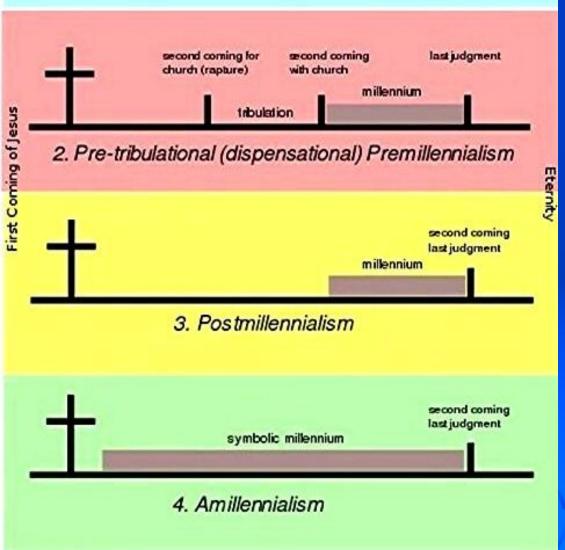

## REVELATION CHAPTER 20

- "The Continental Divide of Scripture"
- We will proceed under the Pre-Millennial view
- Does NOT mean the acceptance of Dispensationalism or other denominational doctrines

- God has bound up Satan & his henchmen
- Adversary can no longer deceive the nations
- Believers no longer in mortal danger
- The Millennial Kingdom is distinct from the New Heaven and Earth of Revelation 21
- Millennium is a finite 1000 years
- New Heaven and Earth are infinite