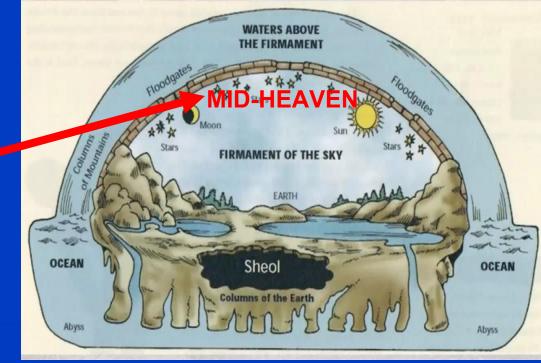

- Christ is God's instrument of rage
- Angel calls out from Mid-Heaven to the birds to come to feast
- The people who die represent every class of society and every culture
- A dead body not being buried was an insult and shameful
- The scavenger birds will do a needed job that will benefit the survivors